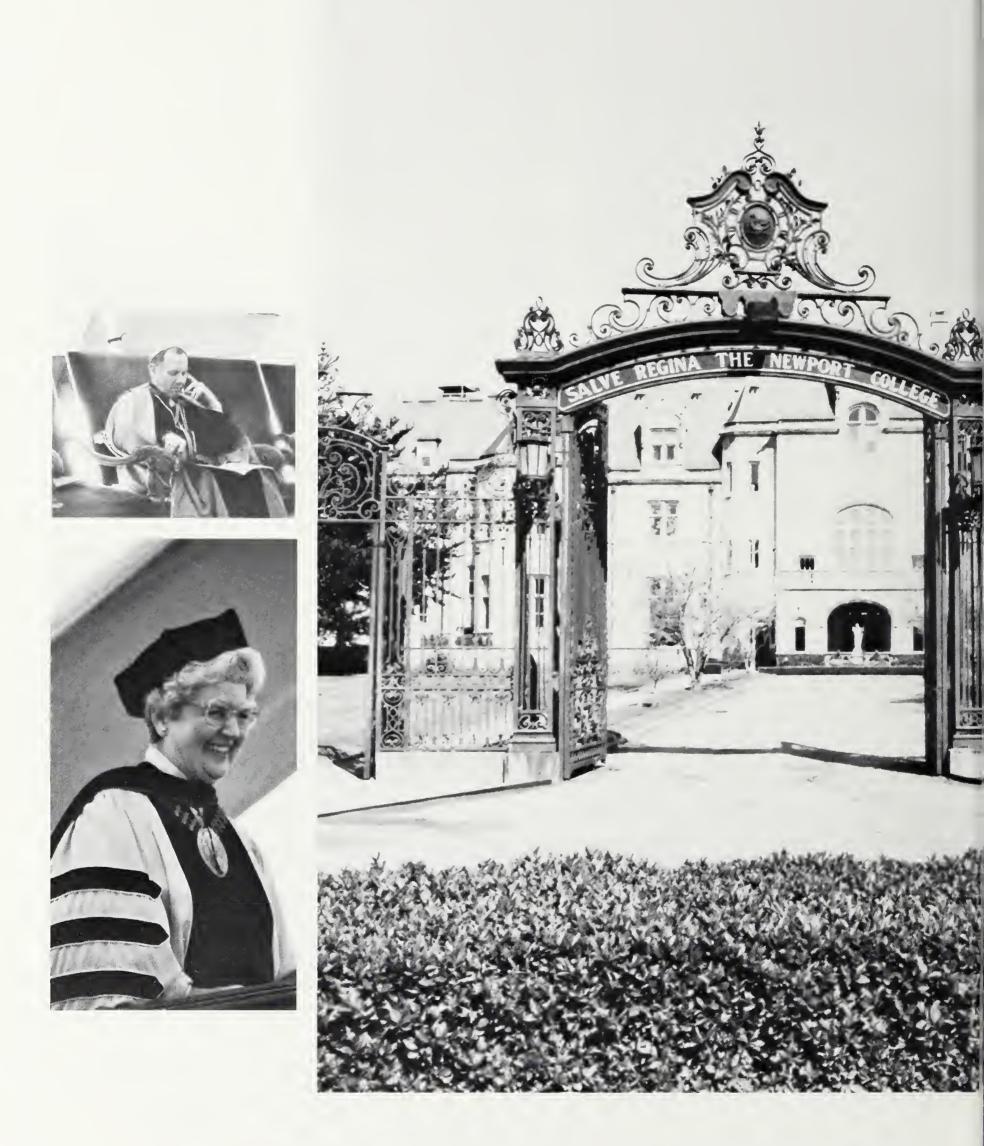

To the Class of 1987:

Your 1987 class year marks a significant anniversary which this yearbook review strikingly complements. With your graduation, Salve Degina College completes a forty-year cycle of educational progress on our Newport campus.

Yours sincerely.

Lucille McKillop, R.S.M.

Sister Suulle McKlop

President

## FACULTY AND ADMINISTRATION -

Sr. Lucille McKillop, R.S.M. President

May, 1986

Dear Graduates of 1986:

I extend best wishes on the production of the 1986 Salve yearbook, Regina Maris. I congratulate all who shared in fashioning this treasured memento of your Salve experience.

Yours sincerely,

Lister Simille Lucille McKillop, R.S.M.

President

Sr. M. Therese Antone, R.S.M. Vice President/Institutional Advancement

Dr. William Burrell Dean of Faculty

Sr. Sheila Megley, R.S.M. Vice President/Provost